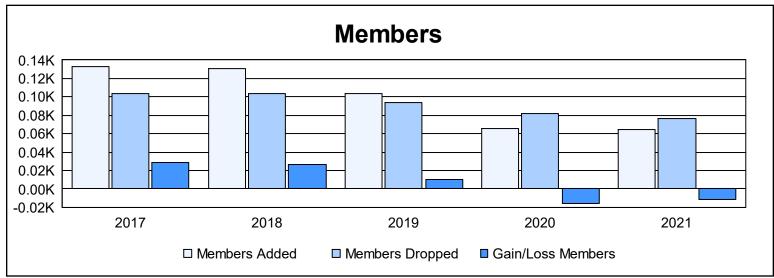

District 111BN As of June 2021 Cumulative

| Year      | New<br>Clubs | Dropped<br>Clubs | Gain/<br>Loss<br>Clubs | New<br>Members | Charter<br>Members | Reinstate<br>Members | Transfer<br>Members | Total<br>Member<br>Added | Total<br>Members<br>Dropped | Gain/<br>Loss<br>Members |
|-----------|--------------|------------------|------------------------|----------------|--------------------|----------------------|---------------------|--------------------------|-----------------------------|--------------------------|
| 2016-2017 | 1            | 0                | 1                      | 70             | 52                 | 3                    | 8                   | 133                      | 104                         | 29                       |
| 2017-2018 | 1            | 0                | 1                      | 100            | 20                 | 1                    | 10                  | 131                      | 104                         | 27                       |
| 2018-2019 | 0            | 0                | 0                      | 89             | 5                  | 2                    | 8                   | 104                      | 94                          | 10                       |
| 2019-2020 | 0            | 0                | 0                      | 62             | 0                  | 0                    | 4                   | 66                       | 82                          | -16                      |
| 2020-2021 | 0            | 0                | 0                      | 56             | 0                  | 3                    | 6                   | 65                       | 76                          | -11                      |
| Average   | 0            | 0                | 0                      | 75             | 15                 | 2                    | 7                   | 100                      | 92                          | 8                        |